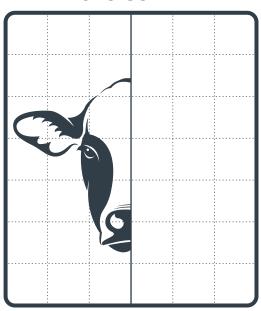

# Can you find the 5 pizza toppings?

C H E E S E V R M
H S Q A D G B L U
P E P P E R B R S
L V E A S F L T H
K S K C K S W G R
H A M D N C M W O
O G D E G K M D O
U D F K F L N M M
S W E E T C O R N

mushroom · ham · cheese · sweetcorn · pepper

## Can you draw the other side of the cow?



# **Maths Game!**

Can you use your brain to work out these sums?

8 2 4=6 8 5 4=7 7 1 3=9 6 6 4=8 3 4 5=12 9 5 3=7



# NORTH STAR

SHAW

# **CHILDREN**

£7.95

All served with a fruit shoot and ice cream Choose 1 main and 2 sides

#### **SECTION 1**

CHEESE BURGER
FISH GOUJONS
CHICKEN GOUJONS
VEGAN SAUSAGE VE

### **SECTION 2**

FRIES
MASH
CHIPS
NEW POTATOES

## **SECTION 3**

GARDEN PEAS MUSHY PEAS BAKED BEANS SIDE SALAD